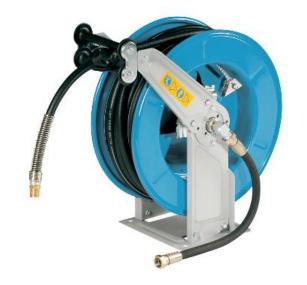

## **AUTOMATIC HOSE REELS**

## **VL**

## **MADE IN ITALY**

Rubber hose for air or for water (40°C max.)

Only on request, available polyurethane hose or stainproof hose or grease 400 BAR Metal case available also in stainless steel

Max. pressure: 18 bar/250 Psi Weight: 25 Kg.

The automatic hose reels of the range VL are suitable for transferring fluids at several pressures and temperatures.

The hose reels rewind automatically the hose by a spring located in the drum. The hose can be stopped at the desired length. The hot galvanized steel structure is moulded and coated with electrostatic polyester powder resistant to UV rays. The parts in contact with the fluid are specially treated to improve resistance to corrosion. The special open construction allows an easy assembly and replacement of the hose and permits control of the rewinding. The hose-guide arms can be fixed in three different positions according to the hose reel installation. The range is divided into several models depending on hose diameters and lenghts. At request, versions equipped with special hoses can be supplied.