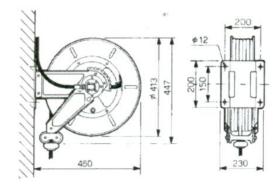

| ITEM           | INLET Bsp | OUTLET Bsp | MEASURE | LENGTH       |
|----------------|-----------|------------|---------|--------------|
| BX17VL25M8-14  | 3/8" F    | 3/8" M     | 8 x 14  | 25 m / 80 ft |
| BX17VL25M10-17 | 3/8" F    | 3/8" M     | 10 x 17 | 25 m / 80 ft |
| BX17VL15M16-23 | 1/2" M    | 1/2" M     | 16 x 23 | 15 m / 50 ft |