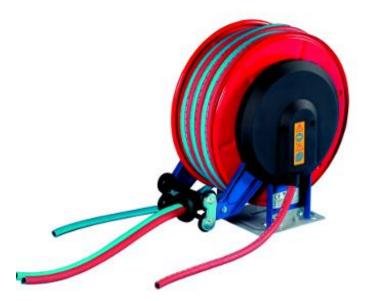

## MADE IN ITALY

Rubber hose for welding Upon request are available other sizes and lenghts Max pressure: 20 bar / 280 Psi

Weight: 25 Kg

The automatic hose reels of welding range are suitable for distribution for oxygen / acetylene.

The hose reels rewind automatically the hose by a spring located in the drum. The hose can be stopped at the desired length. The hot galvanized steel structure is moulded and coated with electrostatic polyester powder resistant to UV rays. The special open construction allows an easy assembly and replacement of the hose and permits control of the rewinding. The hose-guide arms can be fixed in three different positions according to the hose reel installation. The models with hose are supplied complete with the flexible hoses for the connection to the system.

The rubber twin hoses supplied are manufactured in conformity to the "EN 559" rule.

OPTIONAL: lateral protective covers, flexible hose for the connection to the system, revolving stand, 4-rollers hose guide, anti-derailment bracket, additional bracket for a quick fixing of the hose reel.