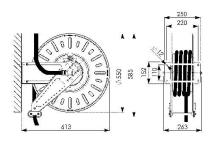

The hose reels rewind automatically the hose by a spring located in the drum. The hose can be stopped at the desired length. The hot galvanized steel structure is moulded and coated with electrostatic polyester powder resistant to UV rays. The special open construction allows an easy assembly and replacement of the hose and permits control of the rewinding. The hose-guide arms can be fixed in three different positions according to the hose reel installation. The models with hose are supplied complete with the flexible hoses for the connection to the system.

The rubber twin hoses supplied are manufactured in conformity to the "EN 559" rule.

OPTIONAL: lateral protective covers, flexible hose for the connection to the system, revolving stand, 4-rollers hose guide, anti-derailment bracket, additional bracket for a quick fixing of the hose reel.