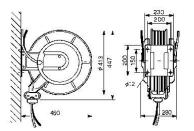

The hose reels rewind automatically the hose by a spring located in the drum. The hose can be stopped at the desired length. The hot galvanized steel structure is moulded and coated with electrostatic polyester powder resistant to UV rays. The special open construction allows an easy assembly and replacement of the hose and permits control of the rewinding. The hose-guide arms can be fixed in three different positions according to the hose reel installation. The models with hose are supplied complete with the flexible hoses for the connection to the system.

The rubber twin hoses supplied are manufactured in conformity to the "EN 559" rule.

OPTIONAL: lateral protective covers, flexible hose for the connection to the system, revolving stand, 4-rollers hose guide, anti-derailment bracket, additional bracket for a quick fixing of the hose reel.