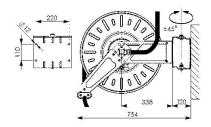

The hose reels rewind automatically the hose by a spring located in the drum. The hose can be stopped at the desired length. The hot galvanized steel structure is moulded and coated with electrostatic polyester powder resistant to UV rays. The special open construction allows an easy assembly and replacement of the hose and permits control of the rewinding. The hose-guide arms can be fixed in three different positions according to the hose reel installation. The models with hose are supplied complete with the flexible hoses for the connection to the system.

The rubber twin hoses supplied are manufactured in conformity to the "EN 559" rule.

OPTIONAL: lateral protective covers, flexible hose for the connection to the system, revolving stand, 4-rollers hose guide, anti-derailment bracket, additional bracket for a quick fixing of the hose reel.