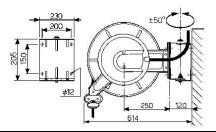

The hose reels rewind automatically the hose by a spring located in the drum. The hose can be stopped at the desired length. The hot galvanized steel structure is moulded and coated with electrostatic polyester powder resistant to UV rays. The special open construction allows an easy assembly and replacement of the hose and permits control of the rewinding. The hose-guide arms can be fixed in three different positions according to the hose reel installation. The models with hose are supplied complete with the flexible hoses for the connection to the system.

The rubber twin hoses supplied are manufactured in conformity to the "EN 559" rule.

OPTIONAL: lateral protective covers, flexible hose for the connection to the system, revolving stand, 4-rollers hose guide, anti-derailment bracket, additional bracket for a quick fixing of the hose reel.