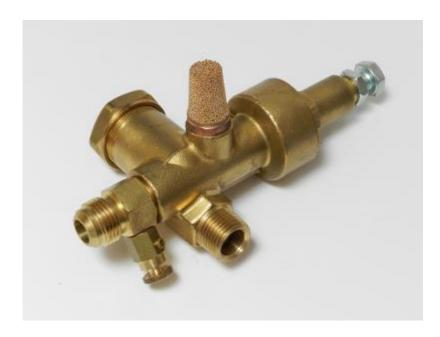

## UNLOAD CHECK VALVE

On gasoline engine compressor permits continuous air production, working also as load when receiver reaches adjusted predeterminated pressure: surplus delivered air is diverted to atmosphere until pressure in receiver goes down

Working pressure in receiver and differential open/closed can be adjusted for specific needs. Supplied with: Sintered bronze silencer, joint connection and nut for inlet tube (standard mm 14), drain cock discharging inlet tube and making easier manual engine start