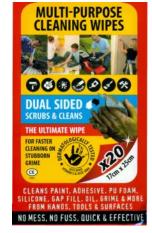

## **MULTI-PURPOSE CLEANING WIPES**

ALL THE CLEANING POWER OF FAMOUS INDUSTRIAL FORMULA COMBINED WITH A NEW HIGH PERFOMANCE DUAL SIDED FABRIC.

SCRUB FACE: FOR FASTER GRIME REMOVAL

SMOOTH FACE: TO SEAK UP THE MUCK

ANTI-BACTERIAL: 99,9% EFFECTIVE

DERMATOLOGICALLY TESTED (WITH ADDED - VITAMIN E & ALOE VERA)

CLEANS PAINT (OIL & WATER BASED) - CONTRUCTION ADHESIVES - WET SEALANTS (ACRYLICS & SILICONE) - WET PU FOAM - BITUMEN & MOST OIL BASED STAINS FROM HANDS - GAP FILL - GRIME & MORE FROM HANDS - TOOLS & SURFACES

NO MESS, NO FUSS, QUICK & EFFECTIVE

code BX40WI x 40 wipes (black cover)

code BX80WIS x 80 wipes WITH SCRUB (red cover)