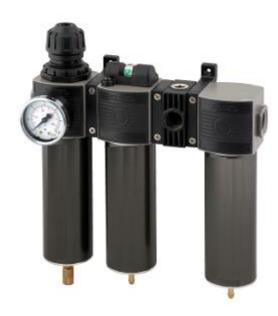

## **BX11FRD-CA12CB**

## **MADE IN ITALY**

The Regulator - Filters + Oil separator + Active Charcoal microfilter unit combines the function of regulator-filter, high capacity and high efficiency filtering unit + the other 2 filters and air outlet flange with a max. of 4x1/2 outlets, all in a single unit

 $\begin{array}{lll} \text{Max pressure} & 12 \text{ bar} \\ \text{Min pressure} & 1,5 \text{ bar} \\ \text{Filtration degree for filter} & 40 \text{ } \mu \text{ standard} \\ \text{Filtration degrees for Active charcoal} & 0,01 \text{ } \mu \end{array}$