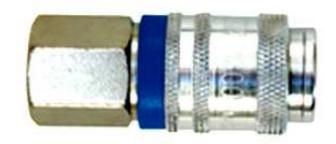

## **MADE IN ITALY**

Professional automatic quick couplings compatible with the most common adaptors.

High air flow delivery and long-life, thus suitable in the car body-working or for any heavy-duty.

Equipped with a blocking system with 6 stainless steel balls.

## **AUTOMATIC UNIVERSAL QUICK COUPLINGS**

**Body:** nickeled brass / anodized aluminium

**Tip:** PA66 with fibre glass

**Block system:** 6 steel balls

Gaskets: NBR Air valve: brass

| ITEM      | THREAD | PACK. QTY |
|-----------|--------|-----------|
| BX300U/A1 | 1/4 F  | 25 pcs    |
| BX300U/A2 | 3/8 F  | 25 pcs    |
| BX300U/A3 | 1/2 F  | 25 pcs    |