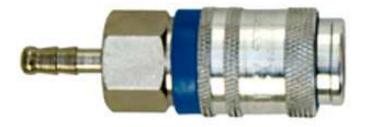

## MADE IN ITALY

Professional automatic quick couplings compatible with the most common adaptors. High air flow delivery and long-life, thus suitable in the car body-working or for any heavy-duty. Equipped with a blocking system with 6 stainless steel balls.

## **AUTOMATIC UNIVERSAL QUICK COUPLINGS**

| Body:         | nickeled brass / anodized aluminium |
|---------------|-------------------------------------|
| Tip:          | PA66 with fibre glass               |
| Block system: | 6 steel balls                       |
| Gaskets:      | NBR                                 |
| Air valve:    | brass                               |

| ITEM      | INT. Ø PIPE | PACK. QTY |
|-----------|-------------|-----------|
| BX300U/C1 | 6 mm        | 25 pcs    |
| BX300U/C2 | 8 mm        | 25 pcs    |
| BX300U/C3 | 10 mm       | 25 pcs    |