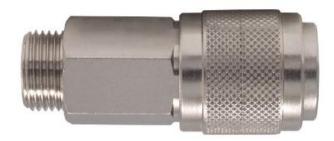

## MADE IN ITALY

Professional automatic quick couplings compatible with the most common adaptors. High air flow delivery and long-life, thus suitable in the car body-working or for any heavy-duty. Equipped with a blocking system with 4 stainless steel balls.

## SEMI-AUTOMATIC COUPLINGS JAPANESE STD

**Body:** nickeled brass / chrome plated cemented steel

**Tip:** nickeled brass **Block system:** 4 steel balls

Gaskets: NBR

Air valve: tropicalized steel

| ITEM    | THREAD | PACK. QTY |
|---------|--------|-----------|
| BX400/1 | 1/4 M  | 10 pcs    |
| BX400/2 | 3/8 M  | 10 pcs    |
| BX400/3 | 1/2 M  | 10 pcs    |