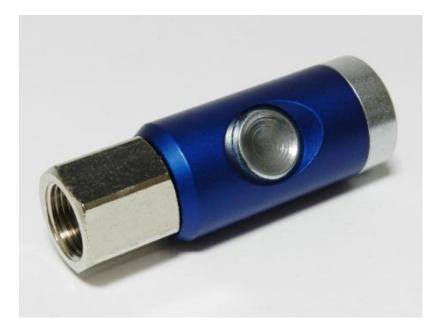

## MADE IN ITALY

The new BAMAX safety quick coupling has been developed to offer the best solution for a professional and safety utilization.

The main characteristics are:

- Anodized aluminum body and metal structure to provide light weight and strength
- 360° revolving connection to provide an easier connection and more comfortable utilization

- The double-action steel button to allows a quick disconnect, simple and safe with just two fingers

- Integrated OR gasket to offer a safe and fast connection

## QUICK SAFETY RELEASE

| ITEM     | THREAD | PACK. QTY | WEIGHT | СН |
|----------|--------|-----------|--------|----|
| BX13SRA1 | 1/4 F  | 10 pcs    | 145 g  | 21 |
| BX13SRA2 | 3/8 F  | 10 pcs    | 142 g  | 21 |
| BX13SRA3 | 1/2 F  | 10 pcs    | 154 g  | 24 |