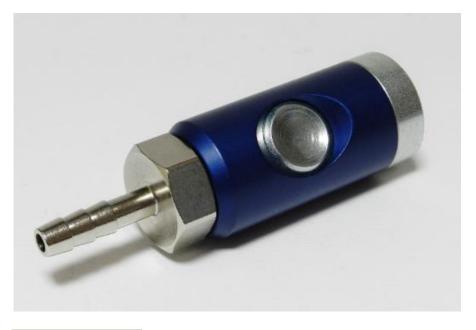

## MADE IN ITALY

The new BAMAX safety quick coupling has been developed to offer the best solution for a professional and safety utilization.

The main characteristics are:

- Anodized aluminum body and metal structure to provide light weight and strength
- 360° revolving connection to provide an easier connection and more comfortable utilization

- The double-action steel button to allows a quick disconnect, simple and safe with just two fingers

- Integrated OR gasket to offer a safe and fast connection

## QUICK SAFETY RELEASE

| ITEM     | DIAM | PACK. QTY | WEIGHT | СН |
|----------|------|-----------|--------|----|
| BX13SRC1 | 6    | 10 pcs    | 127 g  | 21 |
| BX13SRC2 | 8    | 10 pcs    | 129 g  | 21 |
| BX13SRC3 | 10   | 10 pcs    | 130 g  | 21 |
| BX13SRC4 | 9    | 10 pcs    | 128 g  | 21 |