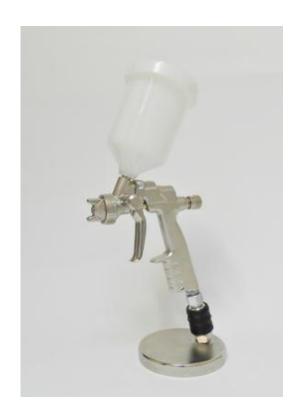

## MADE IN ITALY

Professional mini-spraying gun suitable for high precision refinishing or for painting on small areas. Very used in car body-working, woodworking and industry. Specially suggested for professional decorators and strict semi-professional users.

**Cup:** gravity feed

(250 cc nylon cup)

**Body:** sand blasted aluminum nickeled

**Head:** aluminum

**Nozzle:** brass

**Needle-Spring:** stainless steel

**Weight:** 347 gr.

**Nozzles diam.:** 0,3 - 0,5 - 0,7 - 1,0 - 1,2