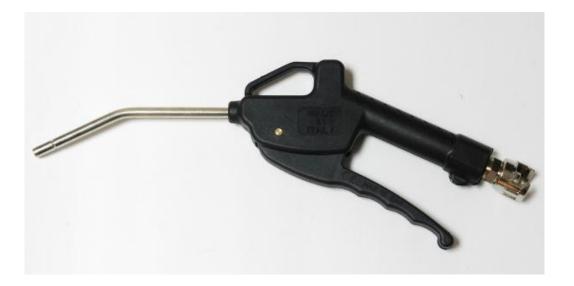

## **BX1060AP**

## MADE IN ITALY

Professional progressive blow gun

Professional Design. A wide range meeting all market requirements.

Easy to handle and high reliability, thus meeting the most peculiar requirements.

A huge range of nozzles make these guns versatile and suitable for many specific applications.

Fitted with progressive flow delivery valve.

Adjustable progressive flow delivery valve with spring of stainless steel

| Air inlet:        | 1/4" M       |
|-------------------|--------------|
| Barrel:           | 150 mm, bent |
| Working pressure: | 1 - 12 bar   |
| Weight:           | 150 gr.      |