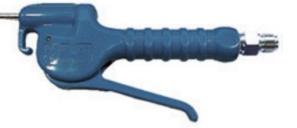

## Professional blow gun

Professional Design. A wide range meeting all market requirements. Easy to handle and high reliability, thus meeting the most peculiar requirements. A huge range of nozzles make these guns versatile and suitable for many specific applications. Fitted with progressive flow delivery valve.

Adjustable progressive flow delivery valve with spring of stainless steel

| Air inlet         | 1/4" M with FF swivel connection |
|-------------------|----------------------------------|
| Body              | of hostaform C <sup>®</sup>      |
| Barrel:           | 300 mm, extra-long               |
| Working pressure: | 1,0 - 6,0 bar                    |
| Packaging:        | 1 pc.                            |
| Weight:           | 165 gr.                          |