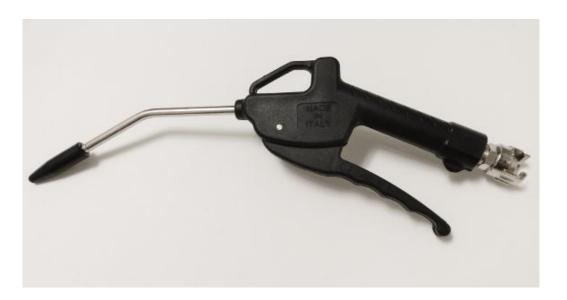

## **BX1060AP/2**

## Professional progressive blow gun with non-scratching tip

Professional Design. A wide range meeting all market requirements. Easy to handle and highreliability, thus meeting the most peculiar requirements. A huge range of nozzles make these guns versatile and suitable for many specific applications. Fitted with progressive flow delivery valve.

Adjustable progressive flow delivery valve with spring in stainless steel

Air inlet: 1/4" M

Barrel: 150 mm, bent

Working pressure: 1 - 12 bar

Weight: 152 gr.

Please specify kind of coupling.