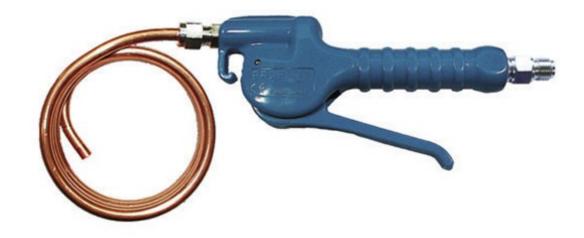

## **Professional blow gun**

Professional Design. A wide range meeting all market requirements. Easy to handle and high reliability, thus meeting the most peculiar requirements. A huge range of nozzles make these guns versatile and suitable for many specific applications. Fitted with progressive flow delivery valve.

Adjustable progressive flow delivery valve with spring of stainless steel

Air inlet: 1/4" M with FF swivel connection

Body: of hostaform C<sup>®</sup>

Barrel: 1 mt. copper tube bendable

Working pressure: 1,0 - 6,0 bar