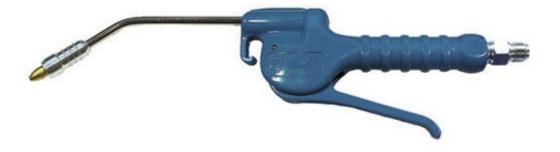

## **BX1060AP/5**

MADE IN ITALY

## Professional blow gun with CE silenced nozzle

Professional Design. A wide range meeting all market requirements. Easy to handle and high reliability, thus meeting the most peculiar requirements. A huge range of nozzles make these guns versatile and suitable for many specific applications. Fitted with progressive flow delivery valve.

Noise level lower than 80 dBA

Adjustable progressive flow delivery valve with spring of stainless steel

| Air inlet:        | 1/4" M with FF swivel connection |
|-------------------|----------------------------------|
| Body:             | of hostaform C <sup>®</sup>      |
| Barrel:           | 150 mm, bent                     |
| Working pressure: | 1,0 - 6,0 bar                    |
| Packaging:        | 6 pcs.                           |
| Weight:           | 920 gr.                          |