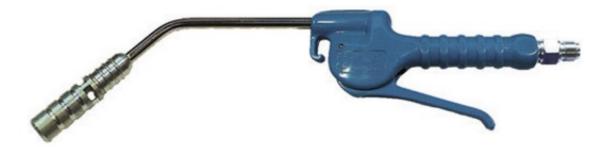

## Professional blow gun with VENTURI nozzle

Professional Design. A wide range meeting all market requirements. Easy to handle and high reliability, thus meeting the most peculiar requirements. A huge range of nozzles make these guns versatile and suitable for many specific applications. Fitted with progressive flow delivery valve.

Adjustable progressive flow delivery valve with spring of stainless steel

| Air inlet:        | 1/4" M with FF swivel connection |
|-------------------|----------------------------------|
| Body:             | of hostaform C <sup>®</sup>      |
| Barrel:           | 150 mm, bent                     |
| Working pressure: | 1,0 - 6,0 bar                    |
| Packaging:        | 1 pc.                            |
| Weight:           | 155 gr.                          |