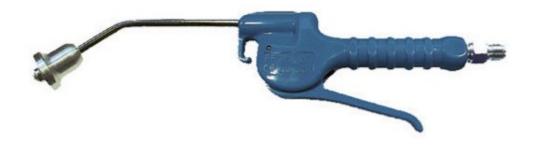

## **BX1060AP/7**

## Professional blow gun with anti-splintering safety nozzle

Professional Design. A wide range meeting all market requirements. Easy to handle and high reliability, thus meeting the most peculiar requirements. A huge range of nozzles make these guns versatile and suitable for many specific applications. Fitted with progressive flow delivery valve.

Adjustable progressive flow delivery valve with spring of stainless steel

Air inlet: 1/4" M with FF swivel connection

Body: of hostaform C<sup>®</sup>

Barrel: 150 mm, bent

Working pressure: 1,0 - 6,0 bar

Packaging: 1 pc. Weight: 160 gr.