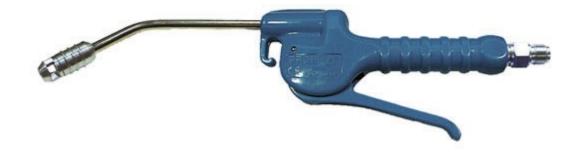

## **BX1060AP/8**

## **MADE IN ITALY**

Professional blow gun with safety nozzle complying with OSHA (USA) standards

Professional Design. A wide range meeting all market requirements. Easy to handle and high reliability, thus meeting the most peculiar requirements. A huge range of nozzles make these guns versatile and suitable for many specific applications. Fitted with progressive flow delivery valve.

Adjustable progressive flow delivery valve with spring of stainless steel

Air inlet: 1/4" M with FF swivel connection

Body: of hostaform C<sup>®</sup>

Barrel: 150 mm, bent

Working pressure: 1,0 - 6,0 bar

Packaging: 1 pc. Weight: 150 gr.